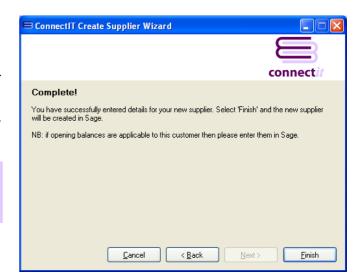

# 11. Complete!

The ConnectIt Create Supplier Wizard tells you that you have now entered all the information for your new supplier.

Click Finish to close the ConnectIt Create Supplier Wizard and create the supplier in Sage.

Note: If opening balances are applicable to the supplier you have just created via the Connectlt Create Supplier Wizard, these will need to be entered in Sage.