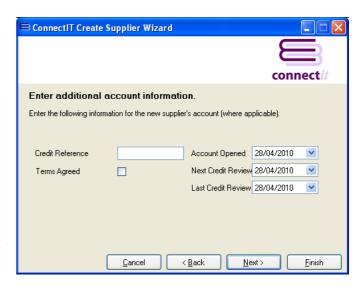

# 8. Enter Additional Account Information...

On the third additional account information screen, information can either be entered or selected for:

- Credit Reference
- Terms Agreed
- Account Opened
- Next Credit Review
- Last Credit Review

This information is not mandatory.

Either click **Next** to continue entering information for the supplier or click **Finish** to create the supplier in **Sage**.