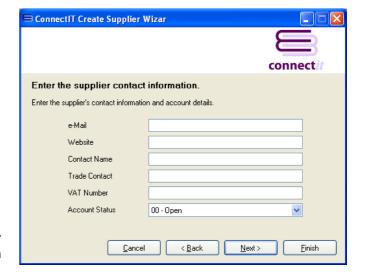

## 5. Supplier Contact Information...

On the **supplier contact information** screen, information can be entered or selected for:

- E-Mail
- Website
- Contact Name
- Trade Contact
- VAT Number
- Account Status

This information is not mandatory.

Either click **Next** to continue entering information for the supplier or click **Finish** to create the supplier in **Sage**.