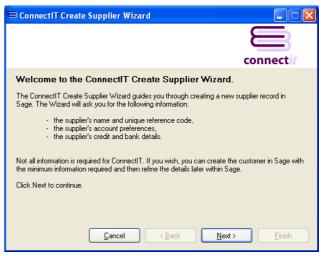

## 2. Welcome...

The ConnectIt Create Supplier Wizard guides you through creating a new supplier(s) in Sage.

You will be asked for the following information for the new supplier(s):

- the supplier's name and unique reference code
- the supplier's account preferences
- the supplier's credit and bank details

Not all the above information is mandatory. Suppliers can be created with the minimum information and then further details can be added in **Sage**.

Click **Next** to continue.