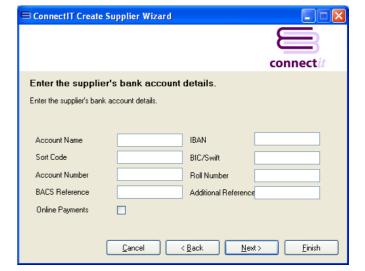

# 10. Enter Supplier's Bank Account Details...

On the **supplier's bank account details** screen, information can be entered for:

- Account Name
- Sort Code
- Account Number
- BACS Reference
- Online Payments
- IBAN
- BIC/Swift
- Roll Number
- Additional Reference

This information is not mandatory.

Either click **Next** to continue entering information for the supplier or click **Finish** to create the supplier in **Sage**.