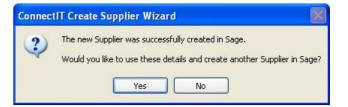

# 12. Additional Suppliers

Once you have finished entering information for your new supplier, the **ConnectIt Create Supplier Wizard** gives you the option to use the details you have just entered to create another supplier in **Sage**.

Click **Yes** if you would like to do this. Otherwise click **No** to close the **Connectlt Create Supplier Wizard**.