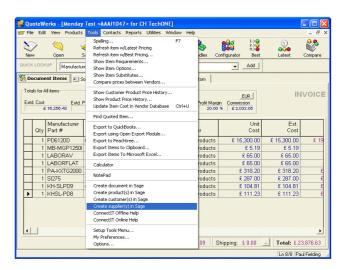

# Step-by-Step Guide to the ConnectIt Create Supplier Wizard

The ConnectIt Create Supplier Wizard utility provides a way to create suppliers in Sage 50 Accounts. To start the ConnectIt Create Supplier Wizard application, you can use the Create supplier(s) in Sage option from the QuoteWerks |Tools menu or browse to the Start | All Programs | ConnectIt menu and click the ConnectIt Create Supplier Wizard option.

# 1. Starting...

Click the **Create supplier(s) in Sage** option from the **QuoteWerks | Tools** menu.

This starts the ConnectIt Create Supplier Wizard.