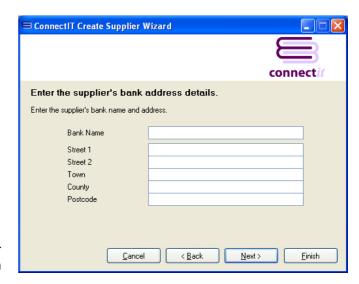

# 9. Enter Supplier's Bank Address Details...

On the **supplier's bank address details** screen, information can be entered for:

- Bank Name
- Street 1
- Street 2
- Town
- County
- Postcode

This information is not mandatory.

Either click **Next** to continue entering information for the supplier or click **Finish** to create the supplier in **Sage**.